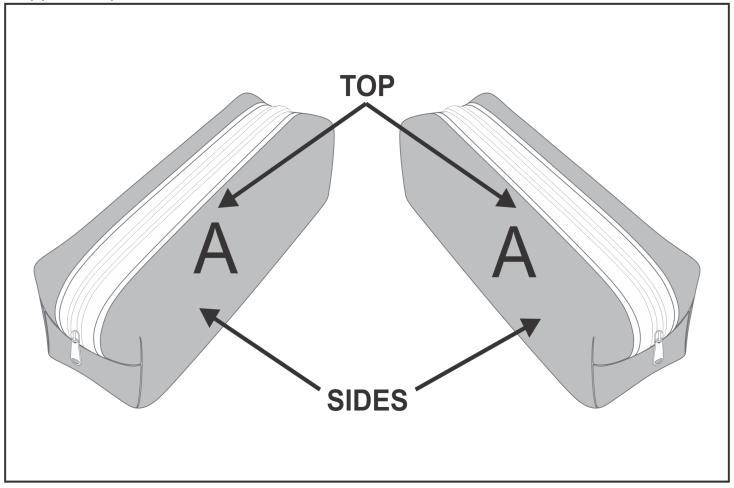

## **Branding Options:**

| Position | Branding Method (Branding Code) | No. of Colours | Dimension               |
|----------|---------------------------------|----------------|-------------------------|
| Α        | Custom Sublimation A (CPSUB-A)  | Full Colour    | 290mm wide x 260mm high |